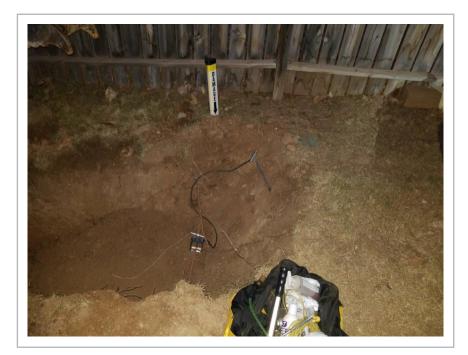

## COMMENTS

**Assessment Comments:** On November 30th the contractor using a Mini Excavator dug into and cut in half the half inch MDU plastic service gas was not blowing the contractor pinched off the line 811 and 911 were not notified.

# **NEW INCIDENT PHOTOS**

Date: 11/30/2020 04:43 PM America/Denver

Latitude: 44.141047 Longitude: -103.307725 Heading: 206 degrees

Date: 11/30/2020 04:43 PM America/Denver

Latitude: 44.141061 Longitude: -103.307724 Heading: 174 degrees