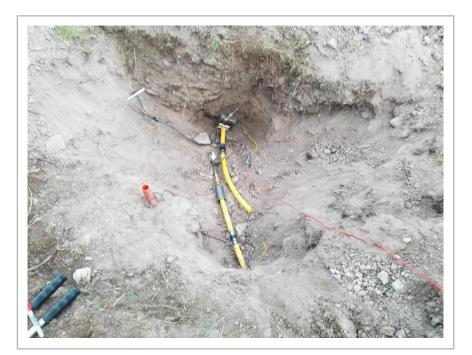

#### Date: 11/17/2020 03:45 PM America/Denver

Latitude: 43.986279 Longitude: -103.316779 Heading: 196 degrees

Date: 11/17/2020 03:52 PM America/Denver

Latitude: 43.986268 Longitude: -103.316868 Heading: 9 degrees