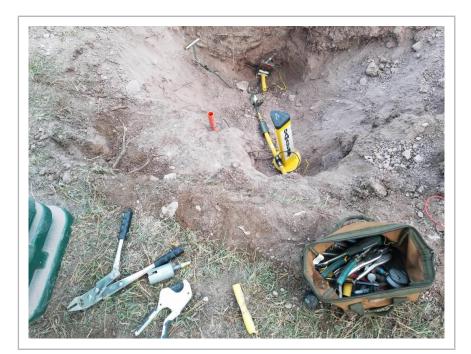

## **NEW INCIDENT PHOTOS**

Date: 11/17/2020 03:44 PM America/Denver

Latitude: 43.986235 Longitude: -103.316781 Heading: 357 degrees

Date: 11/17/2020 03:44 PM America/Denver

Latitude: 43.986248 Longitude: -103.316776 Heading: 23 degrees