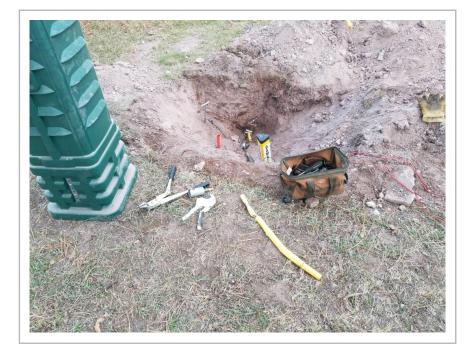

## **NEW INCIDENT PHOTOS**

Date: 11/17/2020 03:44 PM America/Denver

Latitude: 43.986235 Longitude: -103.316781 Heading: 357 degrees

Date: 11/17/2020 03:44 PM America/Denver

Latitude: 43.986248 Longitude: -103.316776 Heading: 23 degrees