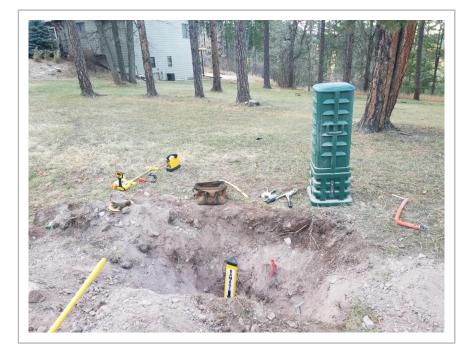

#### Date: 11/17/2020 03:45 PM America/Denver

Latitude: 43.986279 Longitude: -103.316779 Heading: 196 degrees

Date: 11/17/2020 03:52 PM America/Denver

Latitude: 43.986268 Longitude: -103.316868 Heading: 9 degrees