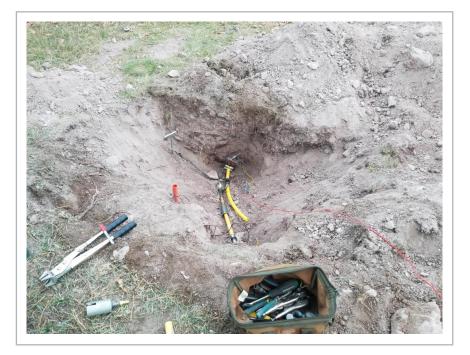

## **NEW INCIDENT PHOTOS**

Date: 11/17/2020 03:44 PM America/Denver

Latitude: 43.986235 Longitude: -103.316781 Heading: 357 degrees

Date: 11/17/2020 03:44 PM America/Denver

Latitude: 43.986248 Longitude: -103.316776 Heading: 23 degrees