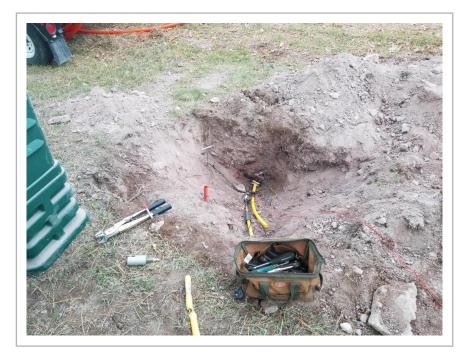

#### Date: 11/17/2020 03:45 PM America/Denver

Latitude: 43.986279 Longitude: -103.316779 Heading: 196 degrees

Date: 11/17/2020 03:52 PM America/Denver

Latitude: 43.986268 Longitude: -103.316868 Heading: 9 degrees

Date: 11/17/2020 03:52 PM America/Denver

Latitude: 43.986291 Longitude: -103.316834 Heading: 24 degrees

Date: 11/17/2020 03:52 PM America/Denver

Latitude: 43.986294 Longitude: -103.316828 Heading: 40 degrees