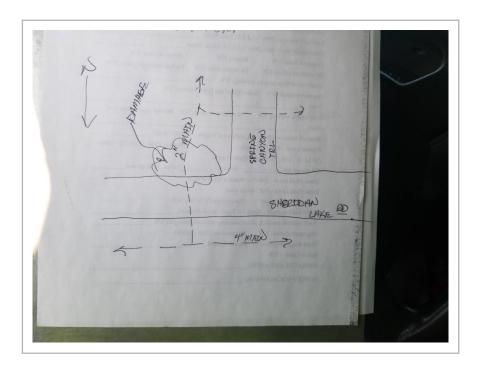

## **INCIDENT INVESTIGATION #195707**

Spring Canyon Trail and Sheridan Lake Rd, Rapid City, SD