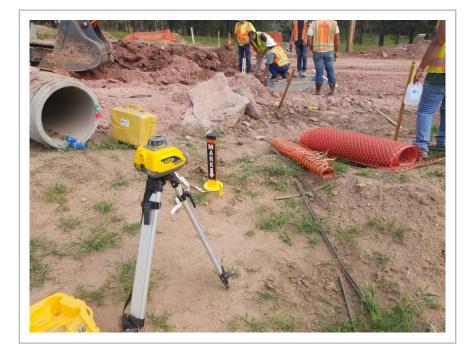

## **SURVEY PHOTO**

Date: 08/11/2020 11:35 AM

America/Denver

Latitude: 44.007778

Longitude: -103.316944

Heading: 287 degrees