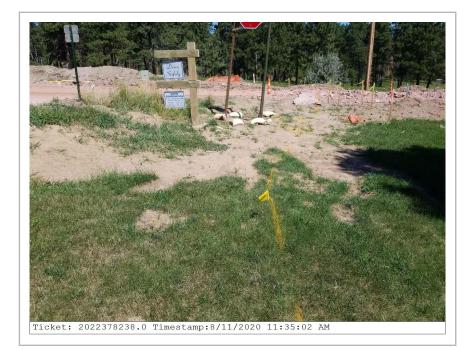

## **SURVEY PHOTO**

Date: 08/11/2020 11:35 AM

America/Denver

Latitude: 44.007778

Longitude: -103.316944

Heading: 287 degrees