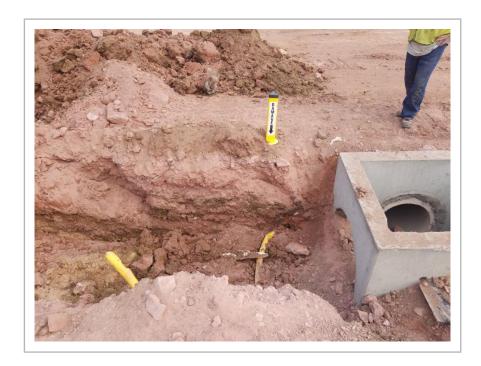

## **INCIDENT COMPARISON PHOTO**

Date: 08/21/2020 10:25 AM

America/Denver

Latitude: 44.008114

Longitude: -103.317171

Heading: 279 degrees