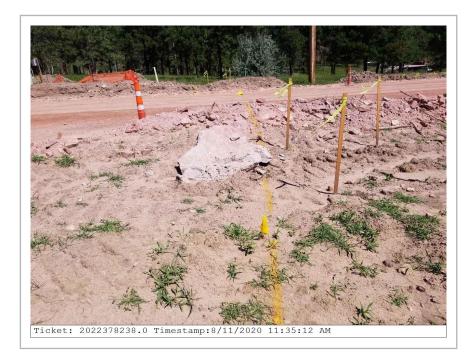

## **SURVEY PHOTO**

Date: 08/11/2020 11:35 AM

America/Denver

Latitude: 44.008056

Longitude: -103.316944

Heading: 253 degrees