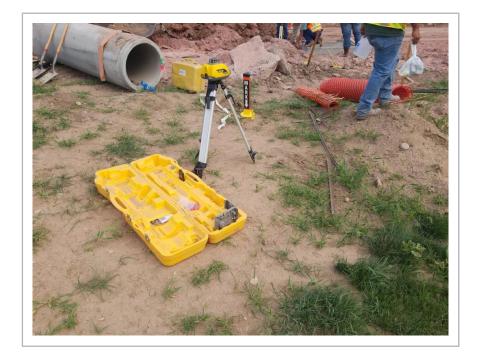

## **SURVEY PHOTO**

Date: 08/11/2020 11:35 AM

America/Denver

Latitude: 44.008056

Longitude: -103.316944

Heading: 253 degrees