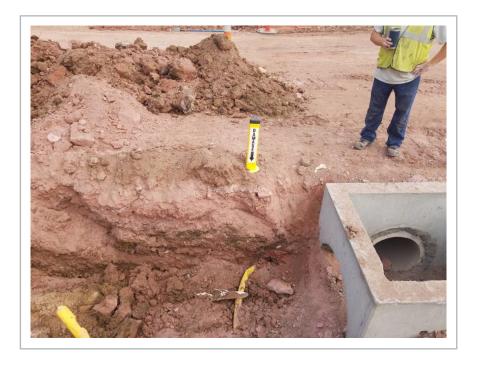

## **INCIDENT COMPARISON PHOTO**

Date: 08/21/2020 10:26 AM

America/Denver

Latitude: 44.008130

Longitude: -103.317172

Heading: 263 degrees

Latitude: 44.008227

Longitude: -103.317838

Heading: 176 degrees

Date: 08/21/2020 10:26 AM

America/Denver

Latitude: 44.008105

Longitude: -103.317102

Heading: 271 degrees