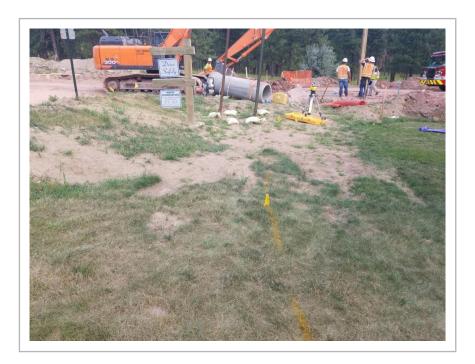

## **INCIDENT COMPARISON PHOTO**

Date: 08/21/2020 10:26 AM

America/Denver

Latitude: 44.008130

Longitude: -103.317172

Heading: 263 degrees