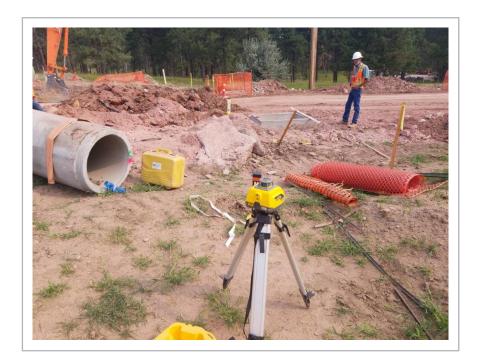

## **INCIDENT COMPARISON PHOTO**

Date: 08/21/2020 10:25 AM

America/Denver

Latitude: 44.008114

Longitude: -103.317171

Heading: 279 degrees