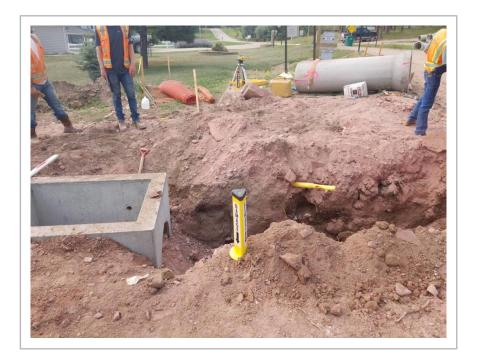

## **INCIDENT COMPARISON PHOTO**

Date: 08/21/2020 10:25 AM

America/Denver

Latitude: 44.008114

Longitude: -103.317171

Heading: 279 degrees

# **NEW INCIDENT PHOTOS**

Date: 08/21/2020 10:26 AM

America/Denver

Latitude: 44.008157

Longitude: -103.317186

Heading: 245 degrees

Date: 08/21/2020 10:26 AM

America/Denver