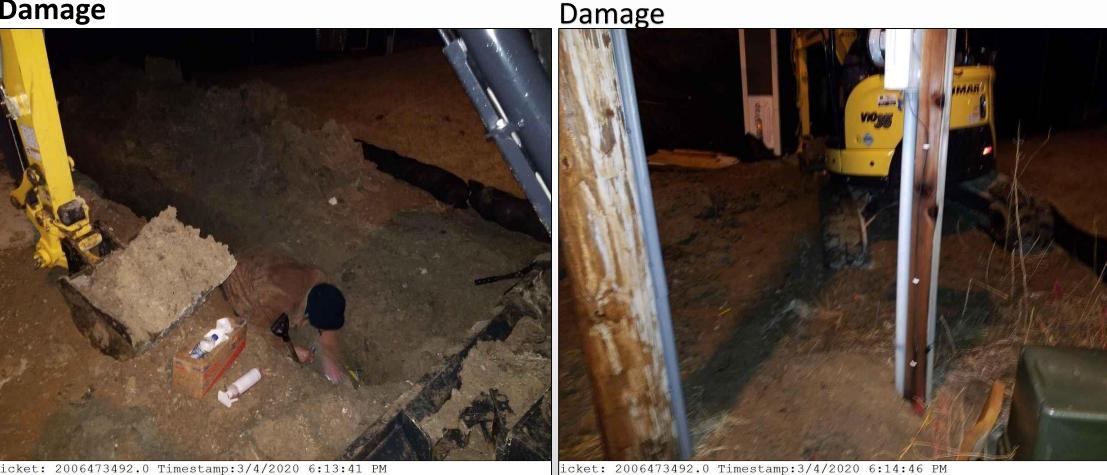

icket: 2006473492.0 Timestamp:3/4/2020 6:13:41 PM

Damaged line shown in picture is several feet into the property.

Another picture showing lack of markings on site

Damaged line shown in picture taken the next morning is several feet into the property where employee is standing

Repair visible in picture at employee's feet

# Damage

Picture taken the next day shows paint from locating during damage investigation the night before.

Flag to the right shows where Gas service enters the property next door where work is taking place