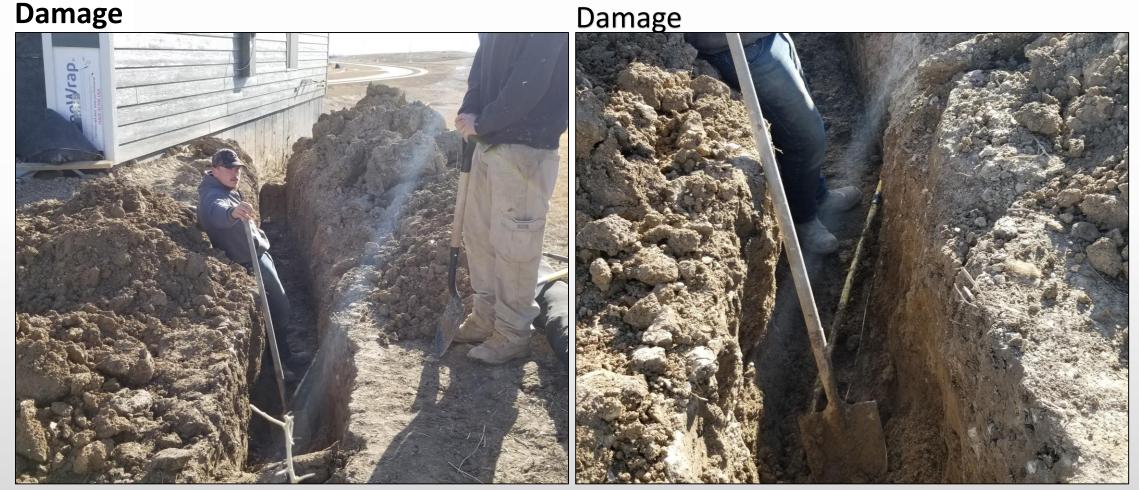

# Damage

Picture taken the next day shows paint from locating during damage investigation the night before.

Flag to the right shows where Gas service enters the property next door where work is taking place