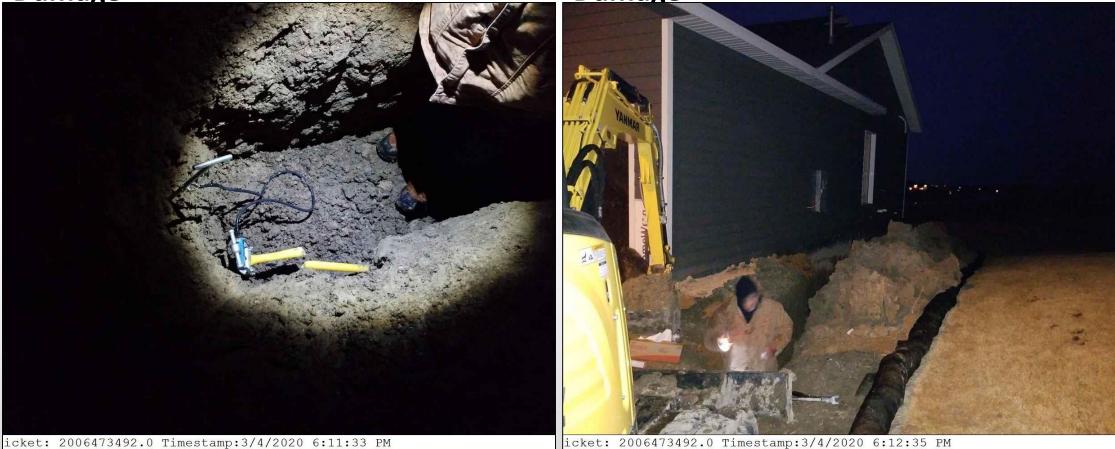

# Damage icket: 2006473492.0 Timestamp:3/4/2020 6:14:37 PM icket: 2006473492.0 Timestamp:3/4/2020 6:12:51 PM

No Locate markings of any type of utility left anywhere on property.

Stub on property has no locate markings at all left on it

icket: 2006473492.0 Timestamp:3/4/2020 6:13:41 PM

Damaged line shown in picture is several feet into the property.

Another picture showing lack of markings on site

Damaged line shown in picture taken the next morning is several feet into the property where employee is standing