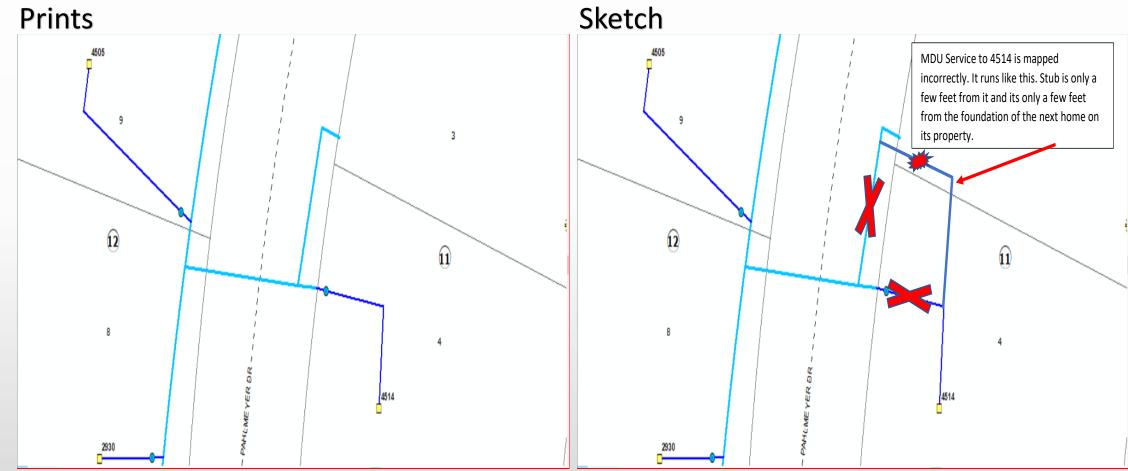

## Prints & Sketch

MDU Print

General Location of Damage, Gas service is not 40 feet from stub it is only a few feet from the stub running well inside the property line within a few feet of the new foundation on the property where the stub is located

## Damage

MDU ¾ Inch Plastic Service was cut in half gas was not blowing due to EFV.

Damager occurred within a few feet of the new foundation