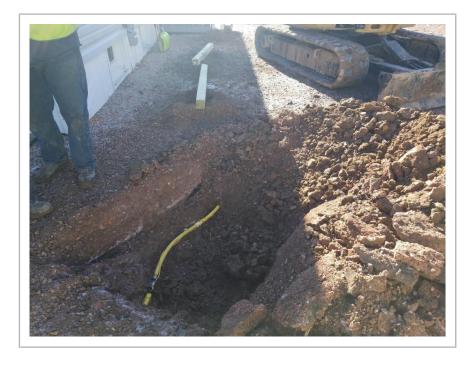

# **NEW INCIDENT PHOTOS**

Date: 1/28/2020 1:40:55 PM

Latitude: 44.064732

Longitude: -103.215957

Heading: 139 degrees

Date: 1/28/2020 1:40:58 PM

Latitude: 44.064732

Longitude: -103.215957

Heading: 140 degrees

Date: 1/28/2020 1:41:01 PM

Latitude: 44.064735

Longitude: -103.215960

Heading: 143 degrees

Date: 1/28/2020 1:41:04 PM

Latitude: 44.064735

Longitude: -103.215960