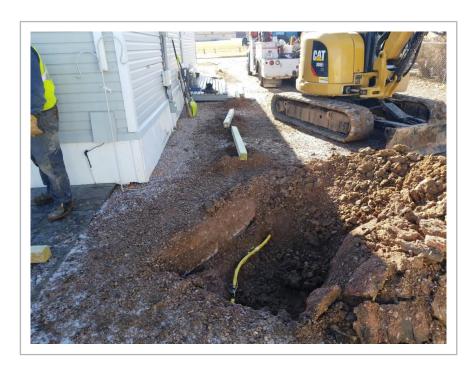

# **NEW INCIDENT PHOTOS**

Date: 1/28/2020 1:40:55 PM

Latitude: 44.064732

Longitude: -103.215957

Heading: 139 degrees

Date: 1/28/2020 1:40:58 PM

Latitude: 44.064732

Longitude: -103.215957