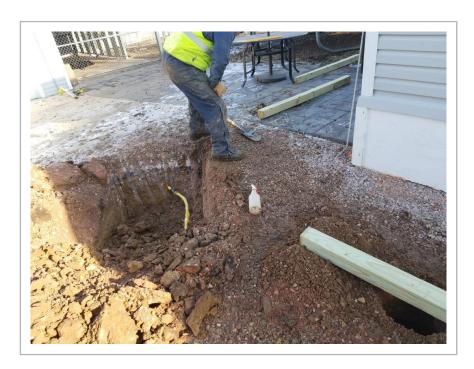

# **NEW INCIDENT PHOTOS**

Date: 1/28/2020 1:40:55 PM

Latitude: 44.064732

Longitude: -103.215957

Heading: 139 degrees

Date: 1/28/2020 1:40:58 PM

Latitude: 44.064732

Longitude: -103.215957