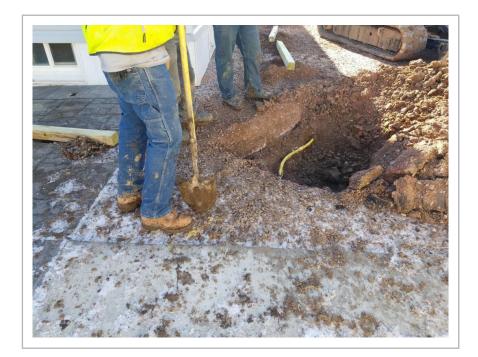

# **NEW INCIDENT PHOTOS**

Date: 1/28/2020 1:40:55 PM

Latitude: 44.064732

Longitude: -103.215957

Heading: 139 degrees

Date: 1/28/2020 1:40:58 PM

Latitude: 44.064732

Longitude: -103.215957