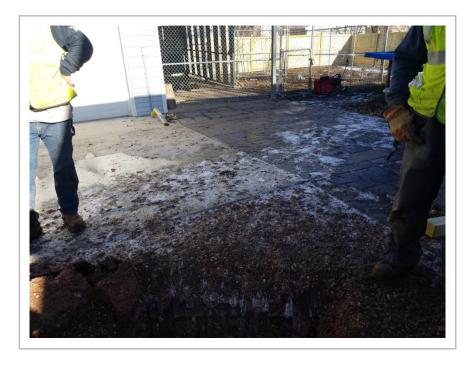

Heading: 311 degrees

Date: 1/28/2020 1:41:35 PM

Latitude: 44.064744

Longitude: -103.215968

Heading: 11 degrees

Date: 1/28/2020 1:41:47 PM

Latitude: 44.064747

Longitude: -103.215976

Heading: 73 degrees