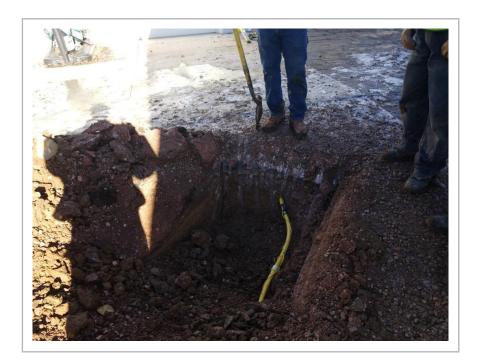

Heading: 97 degrees

Date: 1/28/2020 1:41:24 PM

Latitude: 44.064743

Longitude: -103.215967

Heading: 310 degrees

Date: 1/28/2020 1:41:26 PM

Latitude: 44.064743

Longitude: -103.215967

Heading: 287 degrees

Date: 1/28/2020 1:41:29 PM

Latitude: 44.064744

Longitude: -103.215968

Heading: 308 degrees

Date: 1/28/2020 1:41:32 PM

Latitude: 44.064744

Longitude: -103.215968