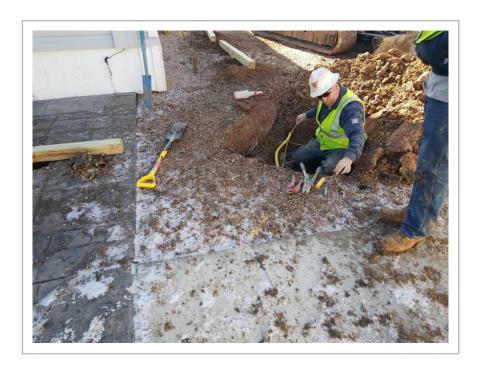

# **NEW INCIDENT PHOTOS**

Date: 1/28/2020 1:40:55 PM

Latitude: 44.064732

Longitude: -103.215957

Heading: 139 degrees

Date: 1/28/2020 1:40:58 PM

Latitude: 44.064732

Longitude: -103.215957