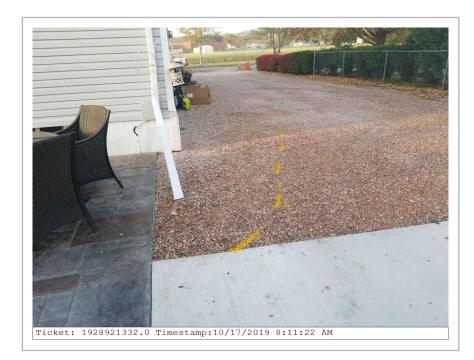

## **SURVEY PHOTO**

Date: 10/17/2019 8:11:22 AM

Latitude: 44.064722

Longitude: -103.215833

Heading: 127 degrees