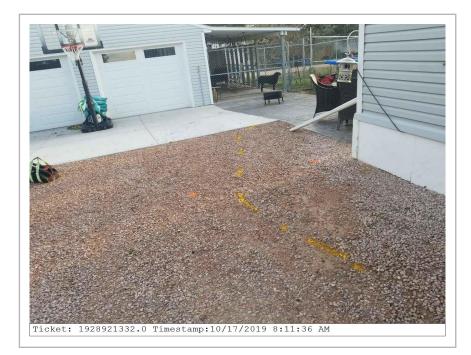

# **SURVEY PHOTO**

Date: 10/17/2019 8:11:36 AM

Latitude: 44.064722

Longitude: -103.215833

Heading: 347 degrees