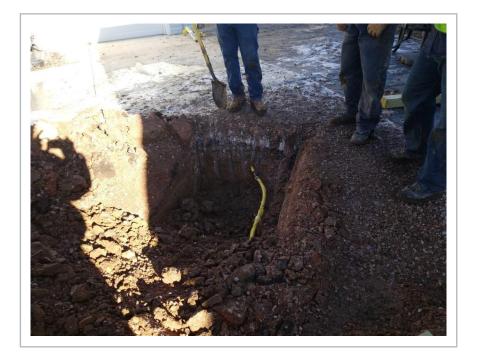

Heading: 140 degrees

Date: 1/28/2020 1:41:01 PM

Latitude: 44.064735

Longitude: -103.215960

Heading: 143 degrees

Date: 1/28/2020 1:41:04 PM

Latitude: 44.064735

Longitude: -103.215960

Heading: 97 degrees

Date: 1/28/2020 1:41:24 PM

Latitude: 44.064743

Longitude: -103.215967

Heading: 310 degrees

Date: 1/28/2020 1:41:26 PM

Latitude: 44.064743

Longitude: -103.215967