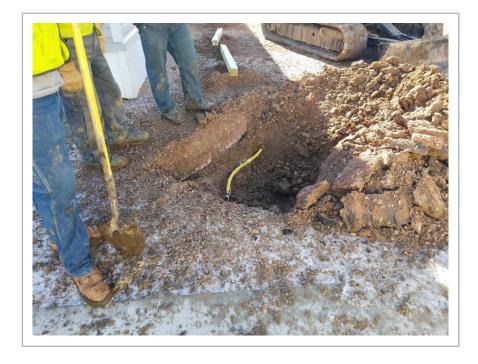

# **NEW INCIDENT PHOTOS**

Date: 1/28/2020 1:40:55 PM

Latitude: 44.064732

Longitude: -103.215957

Heading: 139 degrees

Date: 1/28/2020 1:40:58 PM

Latitude: 44.064732

Longitude: -103.215957