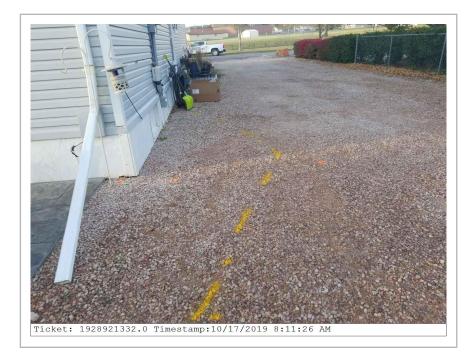

# **SURVEY PHOTO**

Date: 10/17/2019 8:11:26 AM

Latitude: 44.064722

Longitude: -103.215833

Heading: 116 degrees