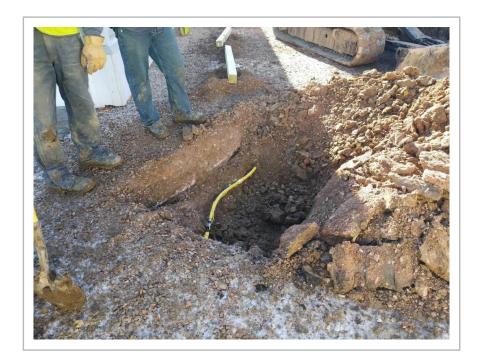

# **NEW INCIDENT PHOTOS**

Date: 1/28/2020 1:40:55 PM

Latitude: 44.064732

Longitude: -103.215957

Heading: 139 degrees

Date: 1/28/2020 1:40:58 PM

Latitude: 44.064732

Longitude: -103.215957