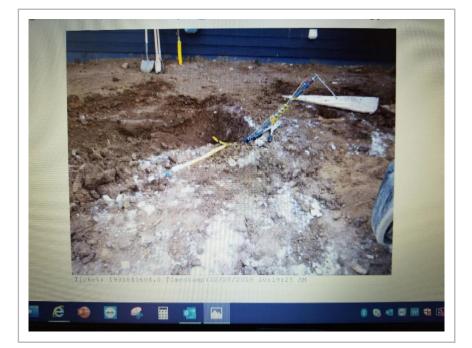

#### Date: 12/31/2019 12:04:22 PM

Latitude: 44.066385 Longitude: -103.141233 Heading: 132 degrees