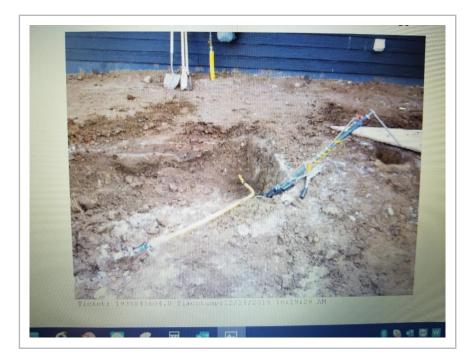

#### Date: 12/31/2019 12:04:33 PM

Latitude: 44.066408 Longitude: -103.141249 Heading: 132 degrees