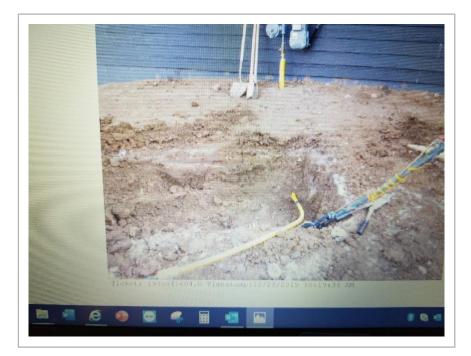

## Date: 12/31/2019 12:04:51 PM

Latitude: 44.066410 Longitude: -103.141252 Heading: 168 degrees