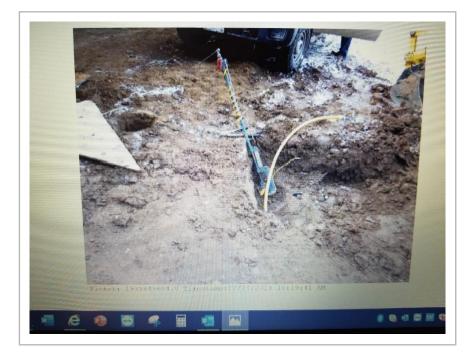

## AFFECTED FACILITY

Near Miss: No Type of Operation Affected: Gas Line Size and Type: 3/4" Plastic Facility part of joint trench: No Asphalt or concrete removed: No Damage Surface Type and Depth: Dirt < 18" Arrival Date and Time: 12/31/2019 05:01 PM UTC

## **EXCAVATION INFORMATION**

Excavator Type: Contractor Excavation Equipment: Auger Work Performed: Unknown/Other Excavator downtime? No Downtime hours: No Downtime cost: No

## COMMENTS

**Assessment Comments:** On December 24 the contractor digging without a locate request at 2691 meadows drive in Sturgis South Dakota cut in half the plastic service which was a 3/4 inch MDU plastic gas service with a power auger. 811 was called 911 was not. Gas was not blowing due to a EFV valve Contractor on site thought that his boss had called and locate tickets his boss was on vacation and no locate Was requested.