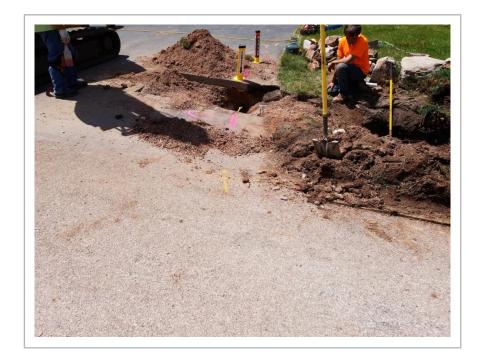

# **NEW INCIDENT PHOTOS**

Date: 06/02/2020 12:57 PM

America/Denver

Latitude: 44.007247

Longitude: -103.293306

Heading: 24 degrees

Date: 06/02/2020 12:57 PM

America/Denver

Latitude: 44.007247

Longitude: -103.293306

Heading: 352 degrees

Date: 06/02/2020 12:57 PM

America/Denver

Latitude: 44.007398

Longitude: -103.293341

Heading: 150 degrees