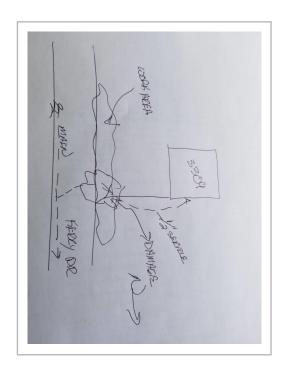

## **COMMENTS**

**Assessment Comments:** Askland Construction repairing a water line was working too quickly and hit the half inch Montana Dakota utilities plastic gas service with a back hoe gas was not blowing. 811 was notified. This was clearly Located and marked correctly.