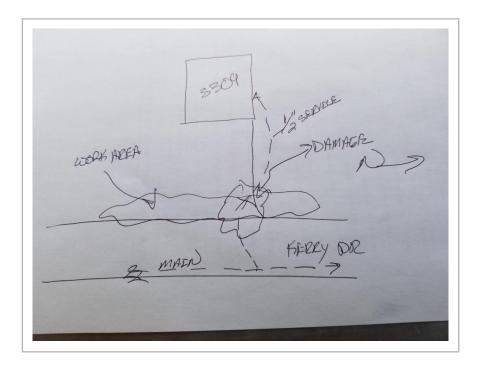

## **COMMENTS**

**Assessment Comments:** Askland Construction repairing a water line was working too quickly and hit the half inch Montana Dakota utilities plastic gas service with a back hoe gas was not blowing. 811 was notified. This was clearly Located and marked correctly.