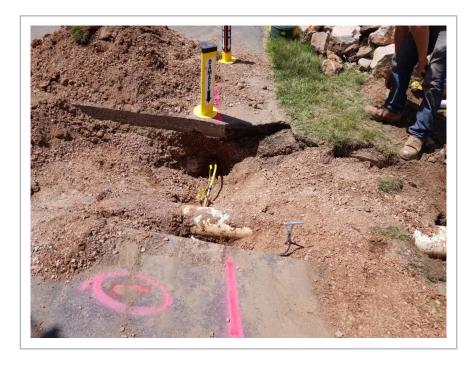

# **NEW INCIDENT PHOTOS**

Date: 06/02/2020 12:57 PM

America/Denver

Latitude: 44.007247

Longitude: -103.293306

Heading: 24 degrees

Date: 06/02/2020 12:57 PM

America/Denver

Latitude: 44.007247

Longitude: -103.293306

Heading: 352 degrees

Date: 06/02/2020 12:57 PM

America/Denver

Latitude: 44.007398

Longitude: -103.293341

Heading: 150 degrees