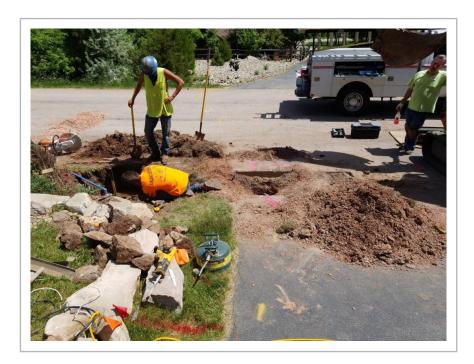

# **INCIDENT COMPARISON PHOTO**

Date: 06/02/2020 12:56 PM

America/Denver

Latitude: 44.007234

Longitude: -103.293172

Heading: 361 degrees