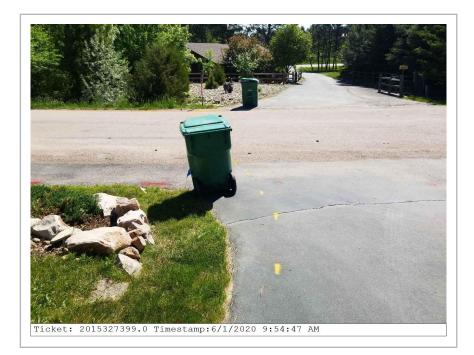

# **SURVEY PHOTO**

Date: 06/01/2020 09:54 AM

America/Denver

Latitude: 44.006944

Longitude: -103.293056

Heading: 359 degrees