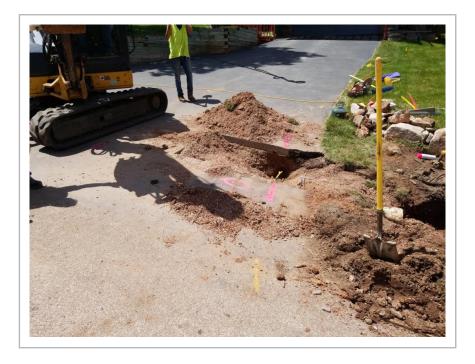

# **INCIDENT COMPARISON PHOTO**

Date: 06/02/2020 12:56 PM

America/Denver

Latitude: 44.007244

Longitude: -103.293181

Heading: 158 degrees