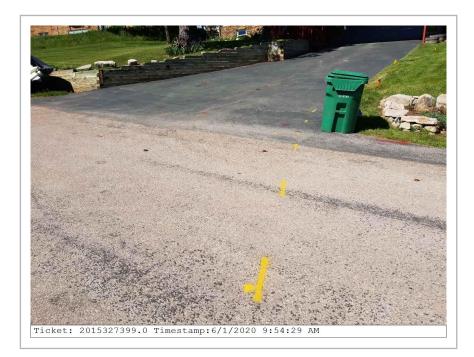

## **SURVEY PHOTO**

Date: 06/01/2020 09:54 AM

America/Denver

Latitude: 44.007222

Longitude: -103.293056

Heading: 150 degrees